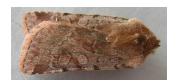

## 73.336 Red Chestnut Cerastis rubricosa (1 record 1 moth)

Widespread and fairly common in small numbers – larvae seldom found but recorded feeding on herbaceous and woody plants including bedstraws and sallows