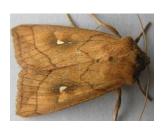

## 73.249 Hebrew Character Orthosia gothica (1 record 2 moths)

Common – larvae feed on a wide range of trees and herbaceous plants including birches, sallows, Hawthorn, Meadowsweet and Common Nettle