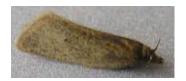

#### **TORTRICIDAE**

**49.035** Clepsis senecionana (1 record 1 moth)

Common, probably under recorded - larvae feed on conifers, bilberry and goldenrod

<sup>&</sup>lt;sup>1</sup> Reference: Agassiz D.J.L, Beavan S.D. & Heckford R.J. 2013: A Checklist of the Lepidoptera of the British Isles