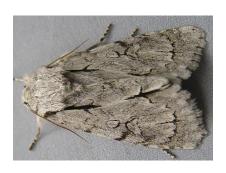

#### 73.038 Grey Dagger Acronicta rumicis (1 record 1 moth)

Widespread but not common

– larvae feed on a wide
range of broadleaved trees
including Blackthorn, birches,
Hawthorn and Rowen