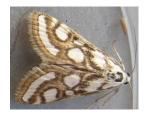

## **72.020 White Ermine** *Spilosoma lubricipeda* (1 record 1 moth)

Common – larvae feed on a wide range of herbaceous plants including Common Nettle and docks