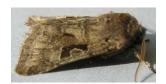

#### 73.038 Grey Dagger Acronicta rumicis (1 record 1 moth)

Widespread but not common

– larvae feed on a wide
range of broadleaved trees
including Blackthorn, birches,
Hawthorn and Rowen