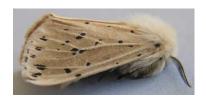

## **72.020 White Ermine** *Spilosoma lubricipeda* (1 record 1 moth)

Common – larvae feed on a wide range of herbaceous plants including Common Nettle and docks