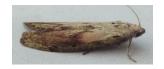

#### 73.038 Grey Dagger Acronicta rumicis (1 record 1 moth)

Widespread but not common

– larvae feed on a wide
range of broadleaved trees
including Blackthorn, birches,
Hawthorn and Rowen