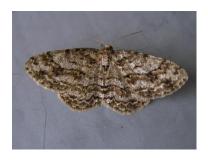

# <u>GEOMETRIDAE</u>

70.270 Engrailed Ectropis crepuscularia (1 record 1 moth)

Local – larvae feed on a range of woody plants including oaks, birches, Hazel, Hawthorn, sallows, Broom and Buckthorn