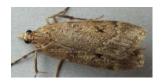

#### 73.038 Grey Dagger Acronicta rumicis (1 record 1 moth)

Widespread but not common

– larvae feed on a wide
range of broadleaved trees
including Blackthorn, birches,
Hawthorn and Rowen